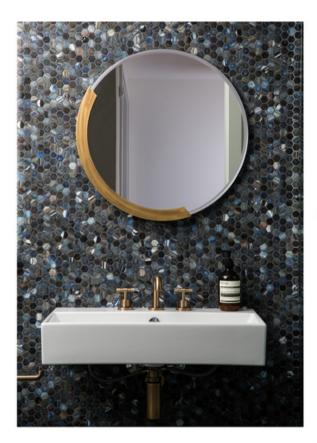

,3,etc.) to label the location of the windows and doors on your final floor plan.

Please record all dimensions in inches.





### **DOORS**

|   | А | В | Hinge<br>(left/right) | Swing (in/out) |
|---|---|---|-----------------------|----------------|
| 1 |   |   |                       |                |
| 2 |   |   |                       |                |
| 3 |   |   |                       |                |
| 4 |   |   |                       |                |

### **WINDOWS**

|   | Α | В | С | D |
|---|---|---|---|---|
| 1 |   |   |   |   |
| 2 |   |   |   |   |
| 3 |   |   |   |   |
| 4 |   |   |   |   |



# Get Inspired

# MOOD BOARDS













































# Get Inspired

# MOOD BOARDS





# Get Inspired

# MATERIALS, FIXTURES & EQUIPIMENTS SELECTIONS