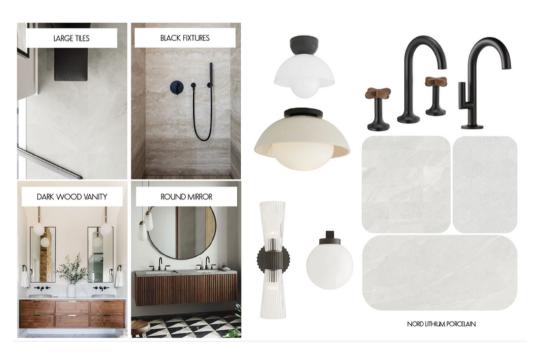

hould include trim.

Use the number designation from the grid (1,2,3,etc.) to label the location of the windows and doors on your final floor plan.

Please record all dimensions in inches.





### **DOORS**

|   | А | В | Hinge<br>(left/right) | Swing (in/out) |
|---|---|---|-----------------------|----------------|
| 1 |   |   |                       |                |
| 2 |   |   |                       |                |
| 3 |   |   |                       |                |
| 4 |   |   |                       |                |

### **WINDOWS**

|   | Α | В | С | D |
|---|---|---|---|---|
| 1 |   |   |   |   |
| 2 |   |   |   |   |
| 3 |   |   |   |   |
| 4 |   |   |   |   |



# Get Inspired

# MOOD BOARDS













































# Get Inspired

# MOOD BOARDS





# Get Inspired

# MATERIALS, FIXTURES & EQUIPIMENTS SELECTIONS