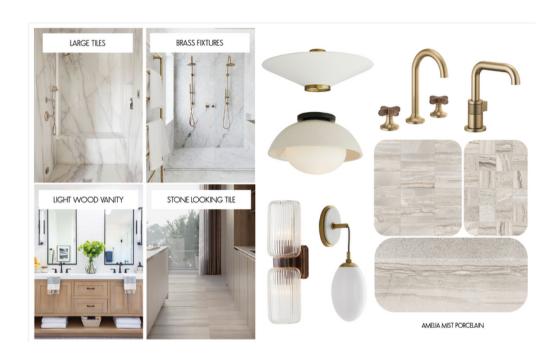

should include trim.

Use the number designation from the grid (1,2,3,etc.) to label the location of the windows and doors on your final floor plan.

Please record all dimensions in inches.





### **DOORS**

|   | А | В | Hinge<br>(left/right) | Swing (in/out) |
|---|---|---|-----------------------|----------------|
| 1 |   |   |                       |                |
| 2 |   |   |                       |                |
| 3 |   |   |                       |                |
| 4 |   |   |                       |                |

### **WINDOWS**

|   | Α | В | С | D |
|---|---|---|---|---|
| 1 |   |   |   |   |
| 2 |   |   |   |   |
| 3 |   |   |   |   |
| 4 |   |   |   |   |



# Get Inspired

# MOOD BOARDS













































# Get Inspired

# MOOD BOARDS





# Get Inspired

# MATERIALS, FIXTURES & EQUIPIMENTS SELECTIONS