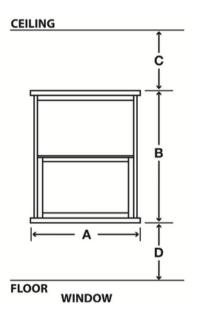

# Window & Door Dimensions

Measure the dimensions of all the windows and doors in the room.

For door measurements use A for door width and B for door height. Also, make note of the door hinge and swing.

Window and door measurements A and B should include trim.

Use the number designation from the grid (1,2,3,etc.) to label the location of the windows and doors on your final floor plan.

Please record all dimensions in inches.

### **WINDOWS**

|   | Α | В | С | D |
|---|---|---|---|---|
| 1 |   |   |   |   |
| 2 |   |   |   |   |
| 3 |   |   |   |   |
| 4 |   |   |   |   |