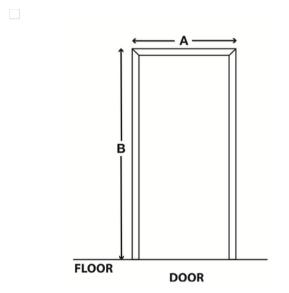

# Window & Door Dimensions

Measure the dimensions of all the windows and doors in the room.

For door measurements use A for door width and B for door height. Also, make note of the door hinge and swing.

Window and door measurements A and B should include trim.

Use the number designation from the grid (1,2,3,etc.) to label the location of the windows and doors on your final floor plan.

Please record all dimensions in inches.

### **DOORS**

|   | А | В | Hinge<br>(left/right) | Swing (in/out) |
|---|---|---|-----------------------|----------------|
| 1 |   |   |                       |                |
| 2 |   |   |                       |                |
| 3 |   |   |                       |                |
| 4 |   |   |                       |                |