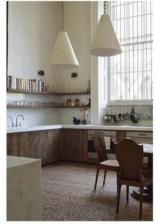

e door hinge and swing.

Window and door measurements A and B should include trim.

Use the number designation from the grid (1,2,3,etc.) to label the location of the windows and doors on your final floor plan.

Please record all dimensions in inches.





### **DOORS**

|   | А | В | Hinge<br>(left/right) | Swing (in/out) |
|---|---|---|-----------------------|----------------|
| 1 |   |   |                       |                |
| 2 |   |   |                       |                |
| 3 |   |   |                       |                |
| 4 |   |   |                       |                |

### **WINDOWS**

|   | Α | В | С | D |
|---|---|---|---|---|
| 1 |   |   |   |   |
| 2 |   |   |   |   |
| 3 |   |   |   |   |
| 4 |   |   |   |   |



# Get Inspired

# MOOD BOARDS













































# Get Inspired

# MOOD BOARDS





# Get Inspired

# MATERIALS, FIXTURES & EQUIPIMENTS SELECTIONS