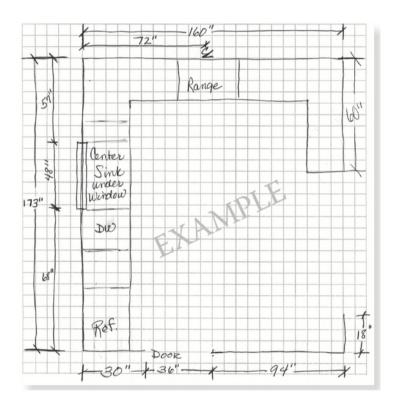

# Drawing Your Floor Plan

### FLOOR PLAN INFORMATION

- Begin by drawing the shape of your room. Add doors, windows, breaks in the wall and all obstructions. Indicate in which direction doors swing and where they lead.
- Measure all around the room until everything is located, measured and marked on your sketch.
- Indicate the overall length and height of walls.
- Check that you correctly measured your room by adding your measurements for each wall and comparing them to the opposite wall.

# Window & Door Dimensions

Measure the dimensions of all the windows and doors in the room.

For door measurements use A for door width and B for door height. Also, make note of the door hinge and swing.

Window and door measurements A and B should include trim.

Use the number designation from the grid (1,2,3,etc.) to label the location of the windows and doors on your final floor plan.

Please record all dimensions in inches.