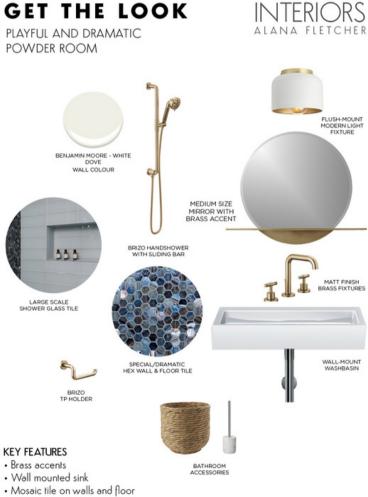

,etc.) to label the location of the windows and doors on your final floor plan.

Please record all dimensions in inches.





### **DOORS**

|   | А | В | Hinge<br>(left/right) | Swing (in/out) |
|---|---|---|-----------------------|----------------|
| 1 |   |   |                       |                |
| 2 |   |   |                       |                |
| 3 |   |   |                       |                |
| 4 |   |   |                       |                |

### **WINDOWS**

|   | Α | В | С | D |
|---|---|---|---|---|
| 1 |   |   |   |   |
| 2 |   |   |   |   |
| 3 |   |   |   |   |
| 4 |   |   |   |   |



# Get Inspired

# MOOD BOARDS













































# Get Inspired

# MOOD BOARDS





# Get Inspired

# MATERIALS, FIXTURES & EQUIPIMENTS SELECTIONS