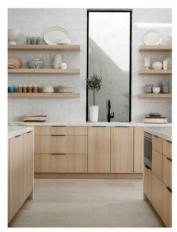

the door hinge and swing.

Window and door measurements A and B should include trim.

Use the number designation from the grid (1,2,3,etc.) to label the location of the windows and doors on your final floor plan.

Please record all dimensions in inches.





### **DOORS**

|   | А | В | Hinge<br>(left/right) | Swing (in/out) |
|---|---|---|-----------------------|----------------|
| 1 |   |   |                       |                |
| 2 |   |   |                       |                |
| 3 |   |   |                       |                |
| 4 |   |   |                       |                |

### **WINDOWS**

|   | Α | В | С | D |
|---|---|---|---|---|
| 1 |   |   |   |   |
| 2 |   |   |   |   |
| 3 |   |   |   |   |
| 4 |   |   |   |   |



# Get Inspired

# MOOD BOARDS













































# Get Inspired

# MOOD BOARDS





# Get Inspired

# MATERIALS, FIXTURES & EQUIPIMENTS SELECTIONS