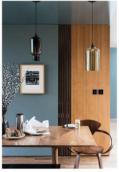

.

Window and door measurements A and B should include trim.

Use the number designation from the grid (1,2,3,etc.) to label the location of the windows and doors on your final floor plan.

Please record all dimensions in inches.





### **DOORS**

|   | А | В | Hinge<br>(left/right) | Swing (in/out) |
|---|---|---|-----------------------|----------------|
| 1 |   |   |                       |                |
| 2 |   |   |                       |                |
| 3 |   |   |                       |                |
| 4 |   |   |                       |                |

### **WINDOWS**

|   | Α | В | С | D |
|---|---|---|---|---|
| 1 |   |   |   |   |
| 2 |   |   |   |   |
| 3 |   |   |   |   |
| 4 |   |   |   |   |



# Get Inspired

# MOOD BOARDS













































# Get Inspired

# MOOD BOARDS





# Get Inspired

# MATERIALS, FIXTURES & EQUIPIMENTS SELECTIONS