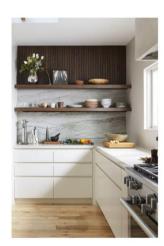

f the door hinge and swing.

Window and door measurements A and B should include trim.

Use the number designation from the grid (1,2,3,etc.) to label the location of the windows and doors on your final floor plan.

Please record all dimensions in inches.





### **DOORS**

|   | А | В | Hinge<br>(left/right) | Swing (in/out) |
|---|---|---|-----------------------|----------------|
| 1 |   |   |                       |                |
| 2 |   |   |                       |                |
| 3 |   |   |                       |                |
| 4 |   |   |                       |                |

### **WINDOWS**

|   | Α | В | С | D |
|---|---|---|---|---|
| 1 |   |   |   |   |
| 2 |   |   |   |   |
| 3 |   |   |   |   |
| 4 |   |   |   |   |



# Get Inspired

# MOOD BOARDS













































# Get Inspired

# MOOD BOARDS





# Get Inspired

# MATERIALS, FIXTURES & EQUIPIMENTS SELECTIONS